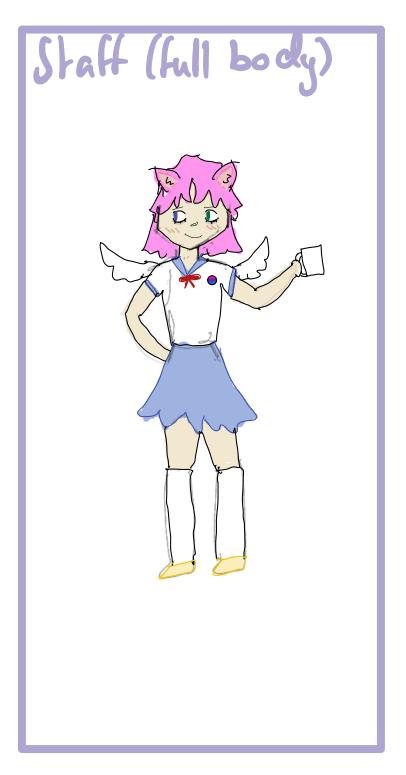

I forgot to mention!

If you don't want to audition,

we also need staff!

There are different jobs listed, pick one of your desire!

Name: Mary Swe
Height: 52
Weight: 102 lb
Age: 3[
Character:
-Burnt out
-Definition of the first or you mate
-Can't want to retire